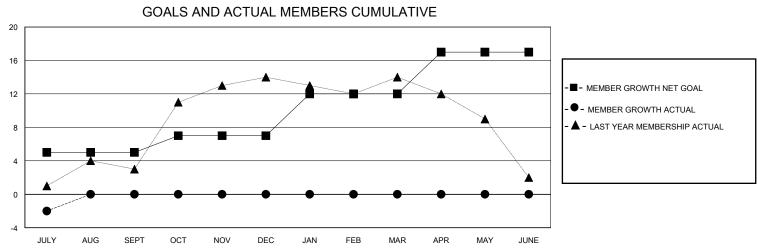

## District 8 I

Results as of: 7/31/2024

| GMT:                  |               |           | GMT CA        |                       |                          |                         |                                                    |  |
|-----------------------|---------------|-----------|---------------|-----------------------|--------------------------|-------------------------|----------------------------------------------------|--|
|                       | Club          | s         |               | Members               |                          |                         |                                                    |  |
| RESULTS FOR 2024-2025 |               |           |               | RESULTS FOR 2024-2025 |                          |                         |                                                    |  |
| QUARTER               | NEW CLUB GOAL | NEW CLUBS | DROPPED CLUBS | QUARTER ME            | EMBER GROWTH NET<br>GOAL | MEMBER GROWTH<br>ACTUAL | DROPPED<br>MEMBERS ACTUAL<br>(including transfers) |  |
| JULY/AUG/SEPT         | 0             | 0         | 0             | JULY/AUG/SEPT         | 5                        | 0                       | 2                                                  |  |
| OCT/NOV/DEC           | 1             | 0         | 0             | OCT/NOV/DEC           | 2                        | 0                       | 0                                                  |  |
| JAN/FEB/MAR           | 0             | 0         | 0             | JAN/FEB/MAR           | 5                        | 0                       | 0                                                  |  |
| APR/MAY/JUNE          | 0             | 0         | 0             | APR/MAY/JUNE          | 5                        | 0                       | 0                                                  |  |