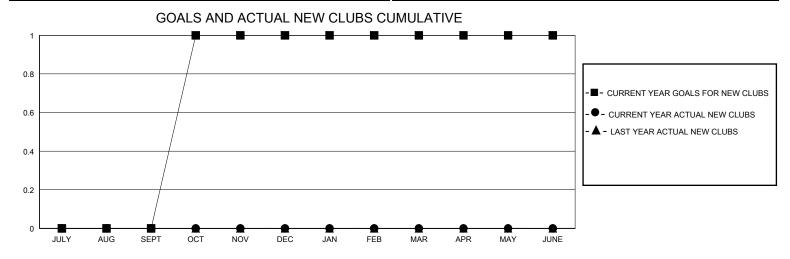

## District 8 I

Results as of: 7/31/2024

| GMT:                  |               |           | GMT CA        |                       |                          |                         |                                                    |  |
|-----------------------|---------------|-----------|---------------|-----------------------|--------------------------|-------------------------|----------------------------------------------------|--|
|                       | Club          | s         |               | Members               |                          |                         |                                                    |  |
| RESULTS FOR 2024-2025 |               |           |               | RESULTS FOR 2024-2025 |                          |                         |                                                    |  |
| QUARTER               | NEW CLUB GOAL | NEW CLUBS | DROPPED CLUBS | QUARTER ME            | EMBER GROWTH NET<br>GOAL | MEMBER GROWTH<br>ACTUAL | DROPPED<br>MEMBERS ACTUAL<br>(including transfers) |  |
| JULY/AUG/SEPT         | 0             | 0         | 0             | JULY/AUG/SEPT         | 5                        | 0                       | 2                                                  |  |
| OCT/NOV/DEC           | 1             | 0         | 0             | OCT/NOV/DEC           | 2                        | 0                       | 0                                                  |  |
| JAN/FEB/MAR           | 0             | 0         | 0             | JAN/FEB/MAR           | 5                        | 0                       | 0                                                  |  |
| APR/MAY/JUNE          | 0             | 0         | 0             | APR/MAY/JUNE          | 5                        | 0                       | 0                                                  |  |